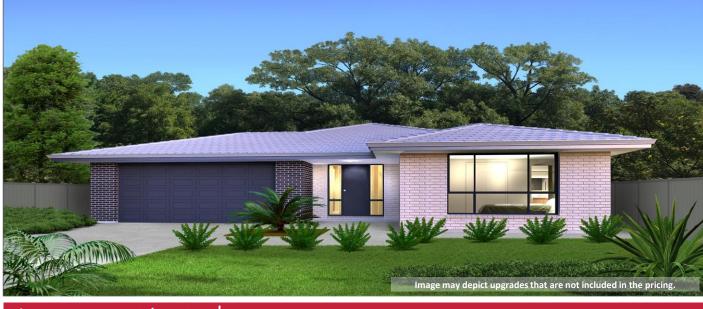

## Home Only Your Land From \$257.125

Based on home \$229,619

2

Floor area: 227.52m2 / 24.49sq Frontage: 12.25m Depth: 23.66m

## Avoca 25 Package Inclusions

\*This offer only valid in Hunter Valley region

- \* Prestige Facade
- \* Covered Terrace
- \* Upgraded Designer Kitchen
- \* Upgraded Designer Downlighting Package
- \* All Internal Floor Coverings
- \* Activity Room
- \* Concrete Allowance Driveway, Porch & Terrace
- \* Flyscreens to all windows & Sliding Doors
- \* Perry Homes "Prestige Inclusions Package
- \* Upgraded Flick Mixer Package
- \* Wall Mounted Clothesline
- \* Powder Coated Letter Box
- \* TV Antenna