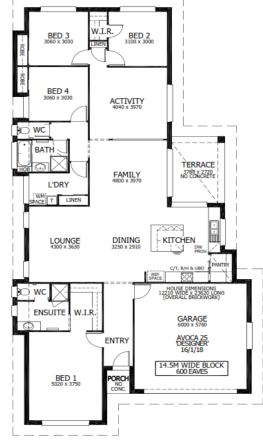

## Home Only Your Land From \$257.125

Based on home \$229,619

2

Floor area: 227.52m2 / 24.49sq Frontage: 12.25m Depth: 23.66m

## Avoca 25 Package Inclusions

\*This offer only valid in Hunter Valley region

- \* Prestige Facade
- \* Covered Terrace
- \* Upgraded Designer Kitchen
- \* Upgraded Designer Downlighting Package
- \* All Internal Floor Coverings
- \* Activity Room
- \* Concrete Allowance Driveway, Porch & Terrace
- \* Flyscreens to all windows & Sliding Doors
- \* Perry Homes "Prestige Inclusions Package
- \* Upgraded Flick Mixer Package
- \* Wall Mounted Clothesline
- \* Powder Coated Letter Box
- \* TV Antenna