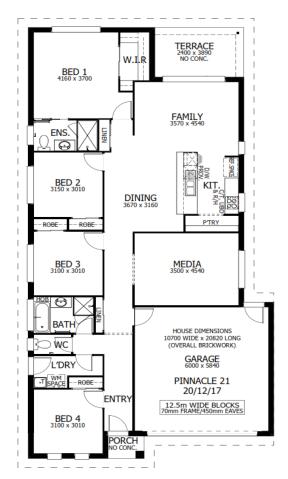

Home Only Your Land \$226,402

Based on home \$202,697

Floor area: 199.41m2 / 21.47sq | Frontage: 10.70m Depth; 20.82m