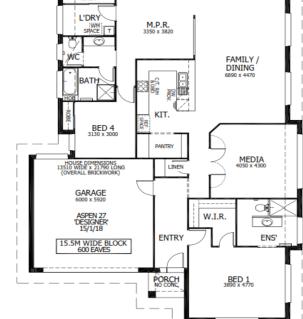

## **Home Only Your Land** From

Floor area: 247.35m2 / 26.63sq Frontage: 13.55 Depth: 21.83

BED 3

BED 2

TERRACE